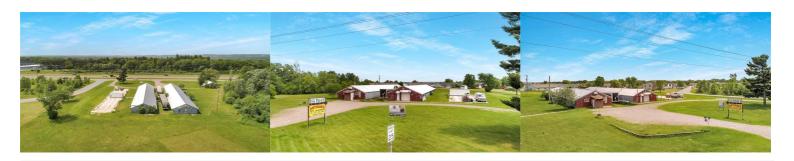

## 4263 N Prairie View Road, Chippewa Falls, WI 54729

This property presents a unique opportunity with both land and building. The first building on the premises spans 6,300 square feet and is handicap accessible. It features a store area, restroom, and living quarters complete with essential amenities such as a refrigerator, washer, dryer, stove, water heater, shower, storage space, and its own septic system. The second building encompasses 5,000 sqft of storage space and includes a separate heated and air-conditioned workshop measuring 1,300 sqft. This workshop area provides a comfortable environment for various projects. All buildings on the property have access to electricity and city water. The inclusion of a security system adds an extra layer of protection to the premises. The property has undergone a Phase 1 and Phase 2 assessment conducted by Cedar Corp, ensuring the cleanliness and suitability of the land & provides a solid foundation for potential future development.