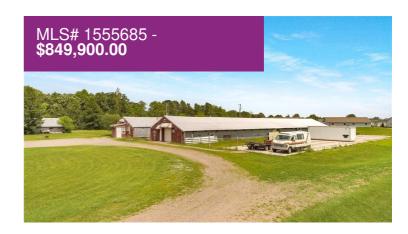

## 4263 N Prairie View Road, Chippewa Falls, WI 54729

This property presents a unique opportunity with both land and building. The first building on the premises spans 6,300 square feet and is handicap accessible. It features a store area, restroom, and living quarters complete with essential amenities such as a refrigerator, washer, dryer, stove, water heater, shower, storage space, and its own septic system. The second building encompasses 5,000 sqft of storage space and includes a separate heated and air-conditioned workshop measuring 1,300 sqft. This workshop area provides a comfortable environment for various projects. All buildings on the property have access to electricity and city water. The inclusion of a security system adds an extra layer of protection to the premises. The property has undergone a Phase 1 and Phase 2 assessment conducted by Cedar Corp, ensuring the cleanliness and suitability of the land & provides a solid foundation for potential future development.