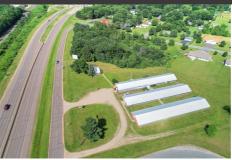

## 4263 N Prairie View Road, Chippewa Falls, WI 54729

This property presents a unique opportunity with both land and building. The first building on the premises spans 6,300 square feet and is handicap accessible. It features a store area, restroom, and living quarters complete with essential amenities such as a refrigerator, washer, dryer, stove, water heater, shower, storage space, and its own septic system. The second building encompasses 5,000 sqft of storage space and includes a separate heated and air-conditioned workshop measuring 1,300 sqft. This workshop area provides a comfortable environment for various projects. All buildings on the property have access to electricity and city water. The inclusion of a security system adds an extra layer of protection to the premises. The property has undergone a Phase 1 and Phase 2 assessment conducted by Cedar Corp, ensuring the cleanliness and suitability of the land & provides a solid foundation for potential future development.