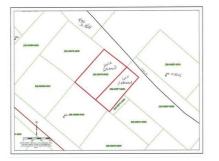

## Lot 11 & 12 Hill Street , Fountain City, WI 54629

Versatility at its finest! This remarkable property presents an array of possibilities, making it suitable for use as your primary residence, a second home, or even for multi-family purposes. As an astute buyer, it is important to independently verify the availability and accessibility of utilities in desired locations. Additionally, it is advisable to consult with the City regarding any zoning restrictions that may apply. With this property, you have the freedom to shape your vision and create a living space that meets your unique needs. Uncover the full potential and seize the opportunity to transform this property into the perfect haven. Take the necessary steps to ensure compliance and unleash the boundless opportunities that await. This property is waiting for you to make it your own!