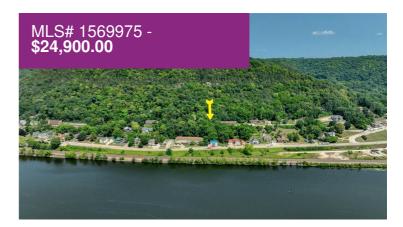

## Lot 11 & 12 Hill Street , Fountain City, WI 54629

Versatility at its finest! This remarkable property presents an array of possibilities, making it suitable for use as your primary residence, a second home, or even for multi-family purposes. As an astute buyer, it is important to independently verify the availability and accessibility of utilities in desired locations. Additionally, it is advisable to consult with the City regarding any zoning restrictions that may apply. With this property, you have the freedom to shape your vision and create a living space that meets your unique needs. Uncover the full potential and seize the opportunity to transform this property into the perfect haven. Take the necessary steps to ensure compliance and unleash the boundless opportunities that await. This property is waiting for you to make it your own!