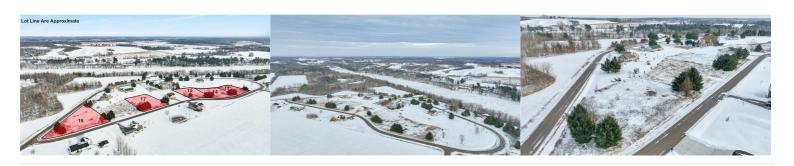

## Lot 15 187th Street, Chippewa Falls, WI 54729

Tranquil residential lot in a serene rural setting, ideal for your future home. Just a short stroll from the picturesque Chippewa River and in proximity to a bike trail and snowmobile trail. Abundant wildlife surrounds this property located in the Chippewa Falls Schools district. Nestled within a mature subdivision, it exudes a cozy small-community atmosphere. The current owners have opted not to construct on the land and are inviting someone else to realize their dream home.