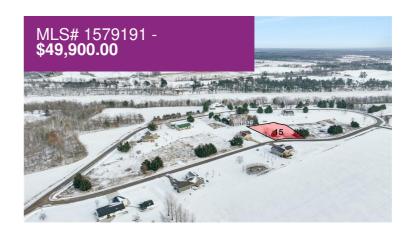

## Lot 15 187th Street, Chippewa Falls, WI 54729

Tranquil residential lot in a serene rural setting, ideal for your future home. Just a short stroll from the picturesque Chippewa River and in proximity to a bike trail and snowmobile trail. Abundant wildlife surrounds this property located in the Chippewa Falls Schools district. Nestled within a mature subdivision, it exudes a cozy small-community atmosphere. The current owners have opted not to construct on the land and are inviting someone else to realize their dream home.