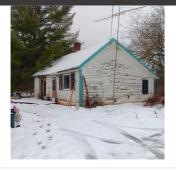

## 6213 N State Hwy 70 , Winter, WI 54896

Property offers a little over 2 acres of land, featuring a new furnace and hot water heater installed in 2018. The home includes a partial basement. While it requires multiple repairs, it offers potential for renovation or removal to create a new home or RV campsite, complete with a well and septic system. Buyers are advised to verify building restrictions with the county and inquire about the condition of the well, water, and septic system. Previously inhabited, the property is being sold As Is to settle an estate. Situated conveniently near ATV trails and hunting land. NO KIDS ALLOWED ON THE SHOWINGS