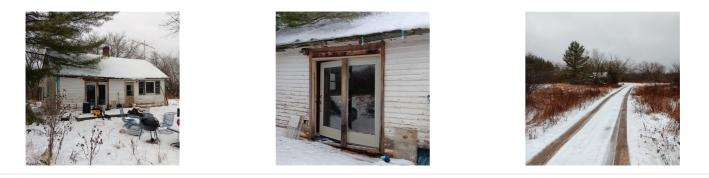

## 6213 N State Hwy 70 , Winter, WI 54896

Property offers a little over 2 acres of land, featuring a new furnace and hot water heater installed in 2018. The home includes a partial basement. While it requires multiple repairs, it offers potential for renovation or removal to create a new home or RV campsite, complete with a well and septic system. Buyers are advised to verify building restrictions with the county and inquire about the condition of the well, water, and septic system. Previously inhabited, the property is being sold As Is to settle an estate. Situated conveniently near ATV trails and hunting land. NO KIDS ALLOWED ON THE SHOWINGS