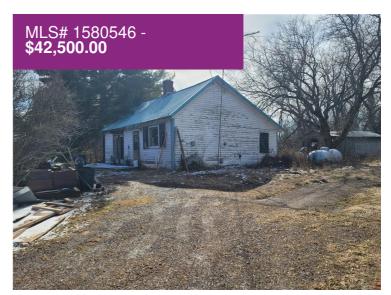

## 6213 N State Hwy 70 , Winter, WI 54896

Property offers a little over 2 acres of land, featuring a new furnace and hot water heater installed in 2018. The home includes a partial basement. While it requires multiple repairs, it offers potential for renovation or removal to create a new home or RV campsite, complete with a well and septic system. Buyers are advised to verify building restrictions with the county and inquire about the condition of the well, water, and septic system. Previously inhabited, the property is being sold As Is to settle an estate. Situated conveniently near ATV trails and hunting land. NO KIDS ALLOWED ON THE SHOWINGS